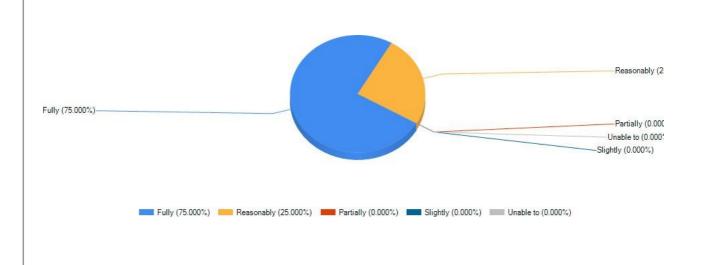

## How well did the teachers prepare for the classes?

A00.

Principal
Silda Chandrasekhar College
Principal
Silda CS College
Silda, Jhargram