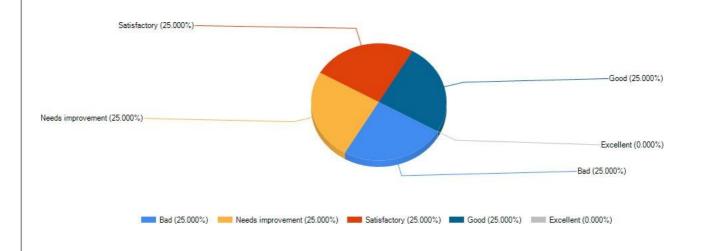

## Your satisfaction level with the college canteen with respect to quality, price and choice of food and hygiene practices.