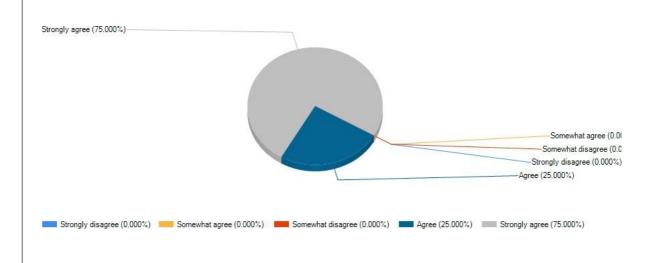

## Do the teachers inform you about the scope and opportunities from the course at the very beginning?