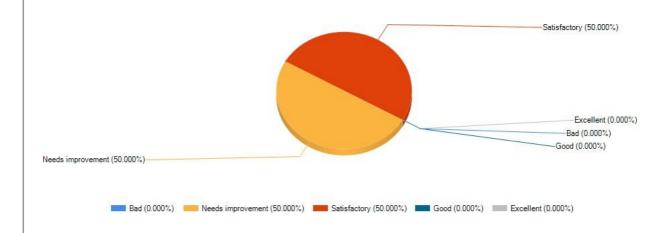

#### How would you rank the college's Library with respect to availability of books and reading room facilities?