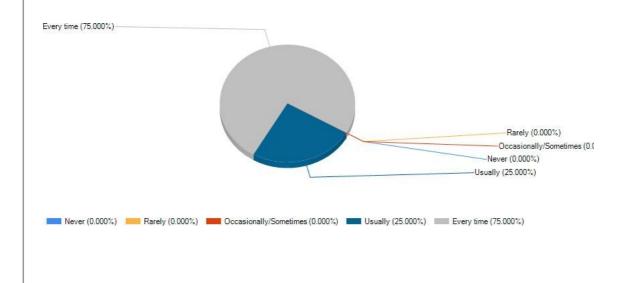

# SILDA CHANDRASEKHAR COLLEGE

**ESTD: 1971** 

**P.O.** - Silda **\*** Pin-721515 **\*** Dist :Jhargram (W.B.).

## STUDENTS FEEDBACK - 2023-2024







## Do the teachers give you support and counselling beyond academic matters?



## Do the teachers inform you about the scope and opportunities from the course at the very beginning?



#### How would you rank the college's Library with respect to availability of books and reading room facilities?



## Your satisfaction level with the college canteen with respect to quality, price and choice of food and hygiene practices.



## $The \ college \ has \ separate \ common \ rooms \ for \ girls \ and \ boys \ with \ indoor \ sports \ and \ gymnasium \ facilities.$







## The college is a ragging and sexual harassment free zone with a dedicated unit for lodging complaints



## The college organizes annual athletics meet and other cultural activities for students.







## The teachers illustrate the concepts through examples and applications



## The teacher identify your strengths and encourage you by providing right level of challenges







## How well did the teac