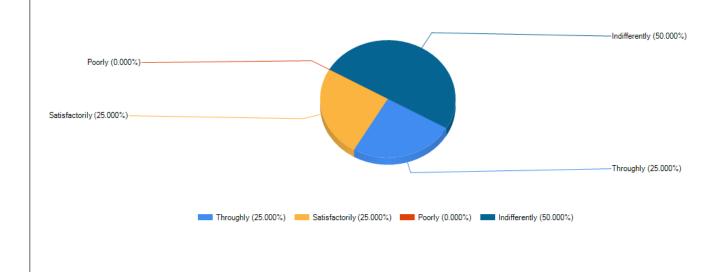

#### How would you rank the college's Library with respect to availability of books and reading room facilities?