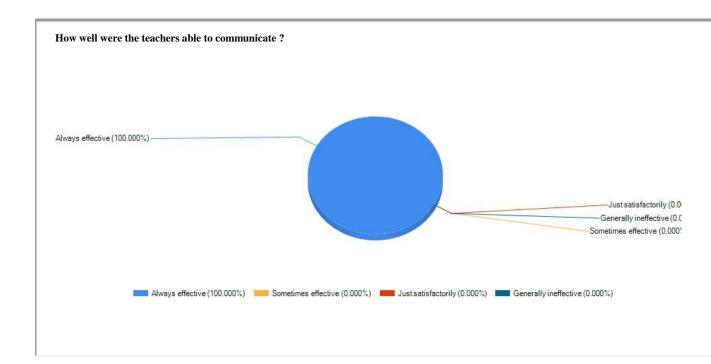

## How well did the teachers prepare for the classes?

A00.

Principal
Silda Chandrasekhar College
Principal
Silda CS College
Silda, Jhargram