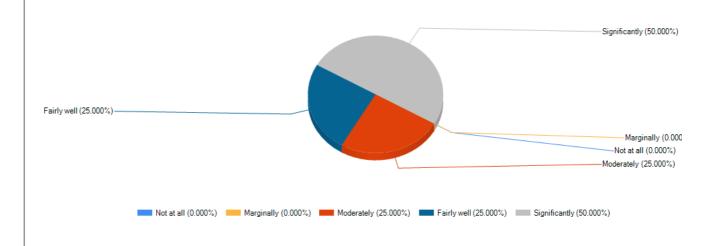

## The teacher identify your strengths and encourage you by providing right level of challenges