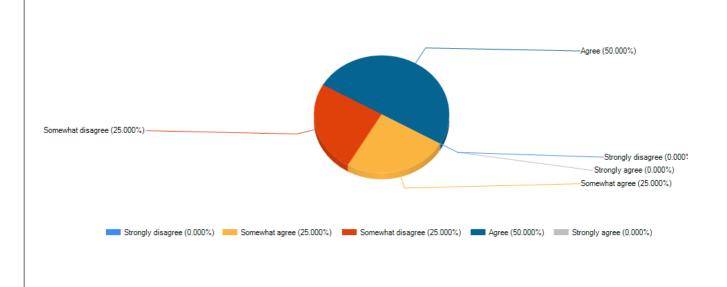

## Do the teachers inform you about the scope and opportunities from the course at the very beginning?