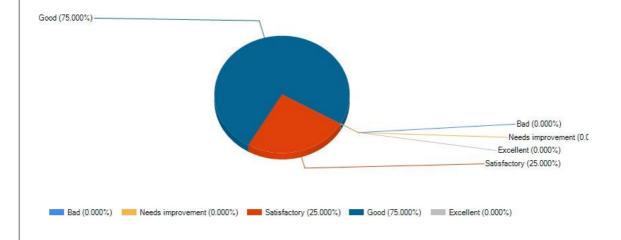

#### How would you rank the college's Library with respect to availability of books and reading room facilities?